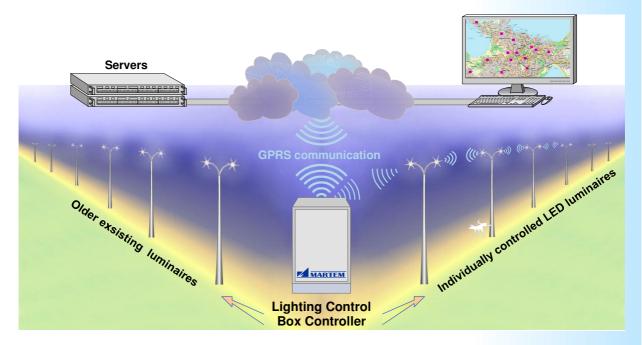

## Control solution for smart street lighting.

- 4G/3G/2G GPRS connection, VPN secure communication channels
- Central Management System with map based user interface
- Good choice for solutions where older and newer individually controlled LED luminaires are in same control network
- Integrated Gateway functionality for luminaires radio network on smart luminaires solution
- Autonomous control without need of permanent connection to control center based on internal astronomical clock and sensors
- Connections to energy meters and transducers
- Historical data is saved in controller
- > 30 sec. operation after power outage for sending last signals
- Alarms via SMS and e-mail
- Web browser interface for maintenance
- SNMP for monitoring